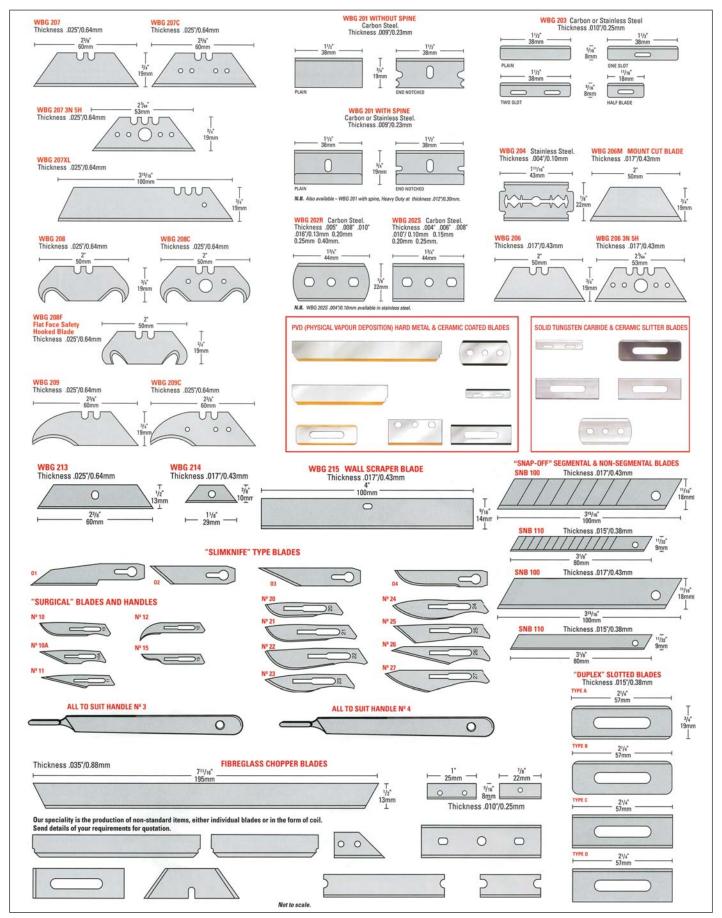

# **Industrial Blades**

Durham-Duplex's "Made in Sheffield" credentials confirm it as one of the world's best industrial razor blade manufacturers. By making precision ground strip to the most exacting tolerances the company's products are able to cope with the demands of modern production methods and all trade requirements. We offer an extensive standard blade range in carbon, stainless and high grade alloys, complemented by the latest in long life, low friction PVD coatings, powder technology carbide and ceramic blades. In addition, our utility range can be supplied branded with your company name and logo, on the body, the blade or the packaging and is offered in a selection of presentation, utilitarian and safety packaging.