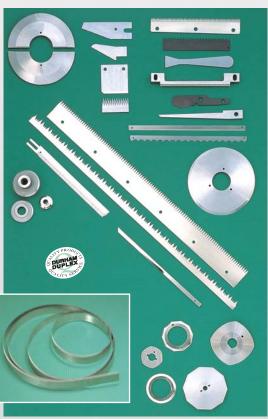

# **Machine Knives**

Durham-Duplex provides a comprehensive stock of punches, straights, circular and serrated machine knives, manufactured from carbon, stainless, alloy, high speed and powder steels to fulfil the modern factories requirements in almost every industrial sector. Furthermore, our extensive technical experience is always available to assist in custom knife design, upgrading and problem solving.

# **Specialised Manufacture of Unique Machine Knives**

Durham-Duplex's bespoke manufacturing facilities enable the company to develop prototypes and competitive short run products for machine builders, end users and multinationals alike. Investment in modern manufacturing equipment means that production runs of up to one million blades can be delivered on time and correct to specifications.

Straights, zig zags, flat circles, punches, coiled strip, dish circulars, serrated strip, granulators, pelletisers, tube cutters, serrated pieces are all available so if it cuts, slits, slices, pierces, perforates, chops, chips, dices, scrapes, mixes, folds, macerates or creases then we can probably help you improve it.