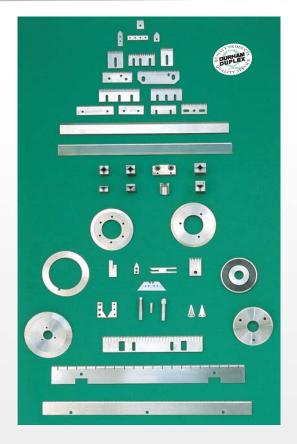

# **Machine Knives**

Durham-Duplex provides a comprehensive stock of punches, straights, circular and serrated machine knives, manufactured from carbon, stainless, alloy, high speed and powder steels to fulfil the modern factories requirements in almost every industrial sector. Furthermore, our extensive technical experience is always available to assist in custom knife design, upgrading and problem solving.

# **Specialised Manufacture of Unique Machine Knives**

Durham-Duplex's bespoke manufacturing facilities enable the company to develop prototypes and competitive short run products for machine builders, end users and multinationals alike. Investment in modern manufacturing equipment means that production runs of up to one million blades can be delivered on time and correct to specifications.

Straights, zig zags, flat circles, punches, coiled strip, dish circulars, serrated strip, granulators, pelletisers, tube cutters, serrated pieces are all available so if it cuts, slits, slices, pierces, perforates, chops, chips, dices, scrapes, mixes, folds, macerates or creases then we can probably help you improve it.