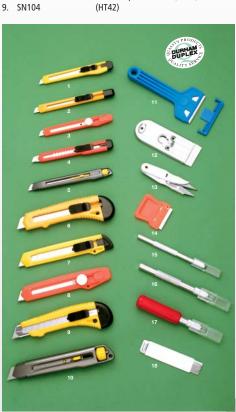

#### **Trimming Knives & Scrapers Hand Knives**

|    |       | _   |                |
|----|-------|-----|----------------|
| 1. | SN111 | 10. | SN106          |
| 2. | SN112 | 11. | Plastic Scrape |
| 3. | SN113 |     | (HT40)         |
| 4. | SN115 | 12. | Metal Scrape   |
| 5. | SN116 |     | (HT41)         |
| 6. | SN101 | 13  | Snippy (HT80   |

SN102

8. SN103

- Snippy (HT80)
- 14. Mini Scraper (HT42)
- 15. Small Hobby Knife (HT50) 16. Hobby Knife (HT51)
- 17. Hobby Knife (HT52) 18. Carton Knife (HT60)
- 1. Disposable Slim 5. Knife (HT93) Fixed Slim Knife 6. (HT20)
- Retractable Slim 7. Knife (HT23) Fixed Slim Knife