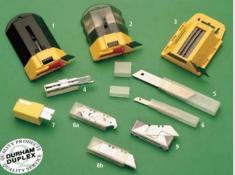

#### **Blade Dispensers**

- Deluxe 100 Blade dispenser 6. Deluxe 50 Blade Dispenser 7.
- Std 100 Blade Dispenser
- WBG 203 Injector Blade Dispenser
- 5. 18mm Snap-off Blade Tube 9. Economy Blade Dispenser
- 9mm Snap-off Blade Tube WBG 201 Single Edge
- Blade Dispenser
- 10 Blade Dispenser