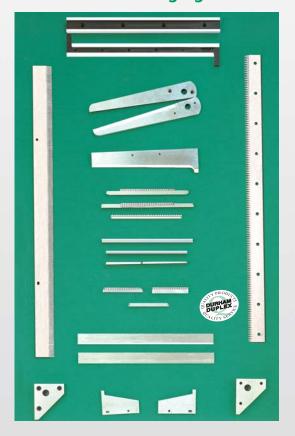

# **Machine Knives**

Durham-Duplex provides a comprehensive stock of punches, straights, circular and serrated machine knives, manufactured from carbon, stainless, alloy, high speed and powder steels to fulfil the modern factories requirements in almost every industrial sector. Furthermore, our extensive technical experience is always available to assist in custom knife design, upgrading and problem solving.

# **Specialised Manufacture of Unique Machine Knives**

Durham-Duplex's bespoke manufacturing facilities enable the company to develop prototypes and competitive short run products for machine builders, end users and multinationals alike. Investment in modern manufacturing equipment means that production runs of up to one million blades can be delivered on time and correct to specifications.

Straights, zig zags, flat circles, punches, coiled strip, dish circulars, serrated strip, granulators, pelletisers, tube cutters, serrated pieces are all available so if it cuts, slits, slices, pierces, perforates, chops, chips, dices, scrapes, mixes, folds, macerates or creases then we can probably help you improve it.