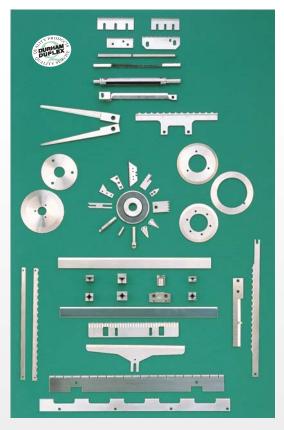

# **Machine Knives**

Durham-Duplex provides a comprehensive stock of punches, straights, circular and serrated machine knives, manufactured from carbon, stainless, alloy, high speed and powder steels to fulfil the modern factories requirements in almost every industrial sector. Furthermore, our extensive technical experience is always available to assist in custom knife design, upgrading and problem solving.

# **Specialised Manufacture of Unique Machine Knives**

Durham-Duplex's bespoke manufacturing facilities enable the company to develop prototypes and competitive short run products for machine builders, end users and multinationals alike. Investment in modern manufacturing equipment means that production runs of up to one million blades can be delivered on time and correct to specifications.

Straights, zig zags, flat circles, punches, coiled strip, dish circulars, serrated strip, granulators, pelletisers, tube cutters, serrated pieces are all available so if it cuts, slits, slices, pierces, perforates, chops, chips, dices, scrapes, mixes, folds, macerates or creases then we can probably help you improve it.