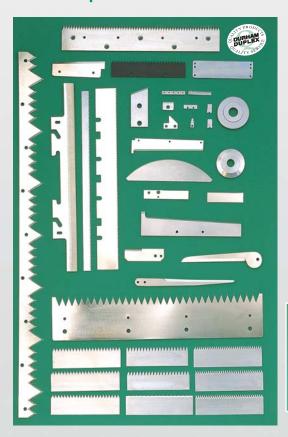

# **Machine Knives**

Durham-Duplex provides a comprehensive stock of punches, straights, circular and serrated machine knives, manufactured from carbon, stainless, alloy, high speed and powder steels to fulfil the modern factories requirements in almost every industrial sector. Furthermore, our extensive technical experience is always available to assist in custom knife design, upgrading and problem solving.

# **Vertical Packaging Knives**

We stock a extensive range of precision ground serrated knives in parallel, tapered and apex profiles available with standard, tear notch or easy open tooth configurations to complement all modern packaging equipment.

Flow wrap, shrink pack and over wrap knives in toothed, scissor, straight, and zig-zag profiles with progressive or tear notch options. We also carry an extensive range of stock parts for rapid delivery.