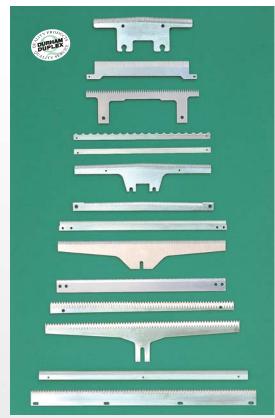

# **Machine Knives**

Durham-Duplex provides a comprehensive stock of punches, straights, circular and serrated machine knives, manufactured from carbon, stainless, alloy, high speed and powder steels to fulfil the modern factories requirements in almost every industrial sector. Furthermore, our extensive technical experience is always available to assist in custom knife design, upgrading and problem solving.

# **Specialised Manufacture of Unique Machine Knives**

Durham-Duplex's bespoke manufacturing facilities enable the company to develop prototypes and competitive short run products for machine builders, end users and multinationals alike. Investment in modern manufacturing equipment means that production runs of up to one million blades can be delivered on time and correct to specifications.

Straights, zig zags, flat circles, punches, coiled strip, dish circulars, serrated strip, granulators, pelletisers, tube cutters, serrated pieces are all available so if it cuts, slits, slices, pierces, perforates, chops, chips, dices, scrapes, mixes, folds, macerates or creases then we can probably help you improve it.