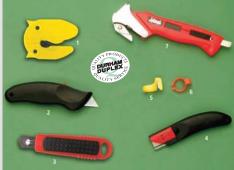

## **Carton Opening Knives**

- Morri-Cut (HT915)
- Micro Adjust Knife (HT5) Ambi-Safe HD (HT63)
- Edge Protector Knife
- Ring String Cutter (HT81)
- Split Ring String Cutter (HT81)
- Ideal Carton Knife (HT62)