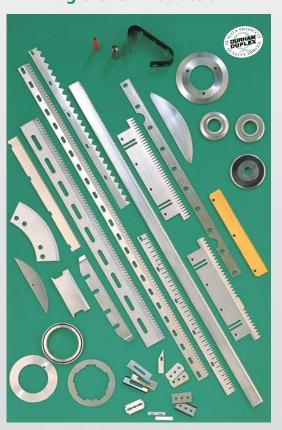

# **Machine Knives**

Durham-Duplex provides a comprehensive stock of punches, straights, circular and serrated machine knives, manufactured from carbon, stainless, alloy, high speed and powder steels to fulfil the modern factories requirements in almost every industrial sector. Furthermore, our extensive technical experience is always available to assist in custom knife design, upgrading and problem solving.

# **Specialised Manufacture of Unique Machine Knives**

Durham-Duplex's bespoke manufacturing facilities enable the company to develop prototypes and competitive short run products for machine builders, end users and multinationals alike. Investment in modern manufacturing equipment means that production runs of up to one million blades can be delivered on time and correct to specifications.

Straights, zig zags, flat circles, punches, coiled strip, dish circulars, serrated strip, granulators, pelletisers, tube cutters, serrated pieces are all available so if it cuts, slits, slices, pierces, perforates, chops, chips, dices, scrapes, mixes, folds, macerates or creases then we can probably help you improve it.