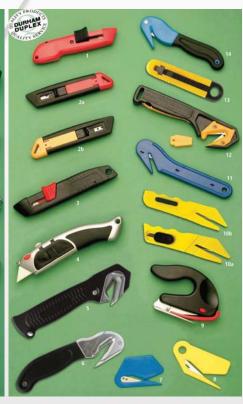

#### **Trimming Knives & Scrapers Hand Knives**

|    |       | _   |                |
|----|-------|-----|----------------|
| 1. | SN111 | 10. | SN106          |
| 2. | SN112 | 11. | Plastic Scrape |
| 3. | SN113 |     | (HT40)         |
| 4. | SN115 | 12. | Metal Scrape   |
| 5. | SN116 |     | (HT41)         |
| 6. | SN101 | 13  | Snippy (HT80   |

SN102

8. SN103

- Snippy (HT80)
- 14. Mini Scraper (HT42)
- 15. Small Hobby Knife (HT50) 16. Hobby Knife (HT51)
- 17. Hobby Knife (HT52) 18. Carton Knife (HT60)
- 1. Disposable Slim 5. Knife (HT93) Fixed Slim Knife 6. (HT20)
- Retractable Slim 7. Knife (HT23) Fixed Slim Knife

(HT24)

- Folding Slim Knife (HT22) Rapide Fixed (HT19)
- Bi-Angle (HD29) Rapide Plus . Retractable
- Rapide Retractable Fixed Trimming
- Knife (HD9) Retractable Trimming Knife (HD14)

## **Safety Knives**

- Retro Light (HT6)
- Springer (rh) Springer (lh) 2b.
- Retro (HT15)
- Easy Change (HT28)
- Supaslit Deluxe Supacut
- Polyslit
- Polyslit Plus
- Polyglide
- 10a. Duoslit
- 10b. Duoslit Blade Master
- 11. Polysafe
- 12. Supaslit Plus
- 13. Ambi-Safe (HT944)
- 14. Polysafe Plus